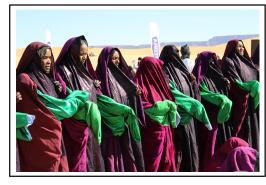

| Case Title:   |  |
|---------------|--|
| Name:         |  |
| Organization: |  |
| Summary:      |  |

"A group of women perform a tribal tribute dance for guests at the Ghat festival. Ghat is located deep in the Sahara desert, on the southwest boarder of Libya, near Algeria. Before the 2011 conflict, it was once a thriving tourist town, known for some of the most stunning desert dunes and cave drawings in the world".